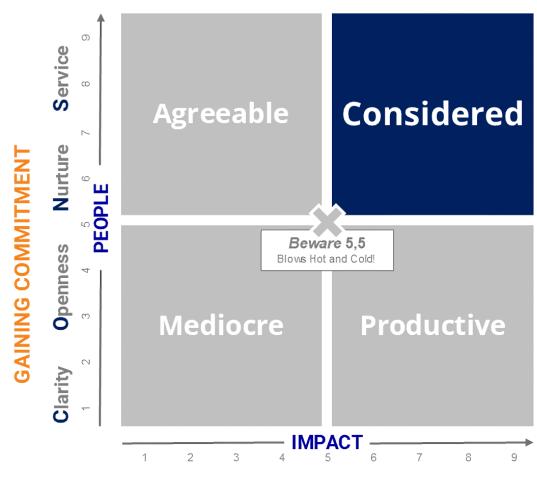

## **Hogan Assessments**

Reveal the blueprint: 100 personality factors - beliefs, values and behaviours. The public persona, interior dialogue and reverse traits.

More on Hogan here

C.O.N.S.I.D.E.R

© A Model for

Sustainable High

Performance

Mapped to Hogan data and other tools

Intelligence Decisiveness Execution Risk
HOLDING PEOPLE ACCOUNTABLE

As a Trusted Advisor to the Executive Leader, I will **listen**, **observe**, **support** and **challenge** you with expertise, knowledge, insight and skill - the result of 20 years' experience as both a Corporate HR Executive and Business Psychologist.